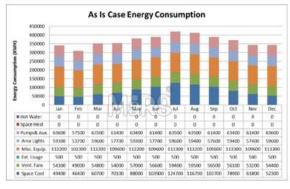

## ENERGY AUDITS identify losses and reduce your

#### Electricity bill upto 50%\*

#### From Past 750+ Audits

- Avg. Energy saved for Industrial client: 38%
- Avg. Energy saved for Commercial Client: 24%
- Avg. Energy Saved for Residential Client: 13%

**Minimum 10% Savings Commitment!** 