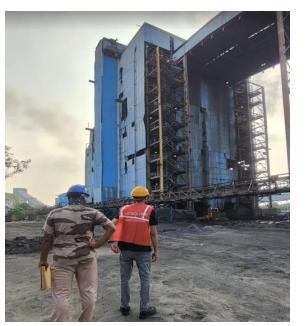

## RECENT ACHIEVEMENT

- AUDITED 3 THERMAL POWER PLANTS
- 1200 ACRES / 950 ACRES / 1000 ACRES