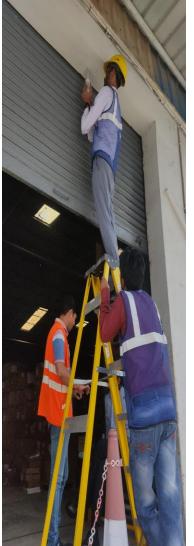

## SAFETY & RISK MANAGEMENT AUDITS

ENERGY AUDIT ELECTRICAL AUDIT

FIRE AUDIT WATER AUDIT HSE AUDIT STRUCTURAL AUDIT

VIRTUAL AUDITS

LIGHTNING PROTECTION AUDIT

SUSTAINABLE AUDIT WORKPLACE SAFETY AUDIT INDUSTRIAL HYGIENE AUDIT HVAC & PLUMBING AUDIT

# WORKPLACE SAFETY & INFRASTRUCTURE AUDIT

Workplace infrastructure audit ensures your premises are 100% safe by identifying issues like slippery floors, unstable railings, broken locks and damaged furniture for timely correction.