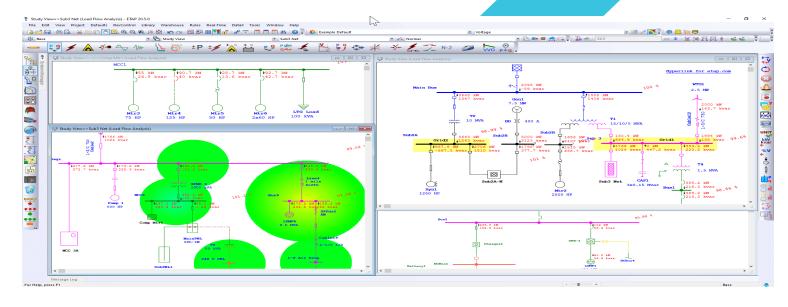

## TOP NOTCH AUDIT SOFTWARES

- E-Tap
- Krykard Power Quality
- eQuest Energy Simulation
- PowerFactory (DIgSILENT)
- FLIR Thermal IR Imaging Software
- AutoCAD 2D