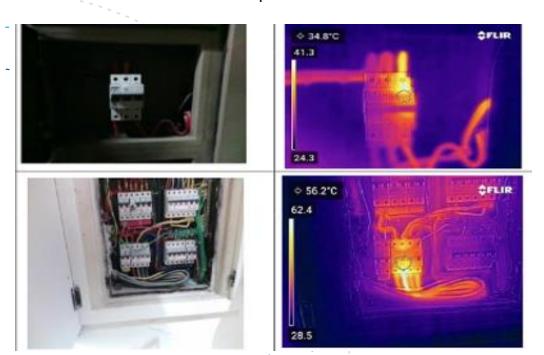

## TOP NOTCH AUDIT SOFTWARES

- E-Tap
- Krykard Power Quality
- eQuest Energy Simulation
- PowerFactory (DIgSILENT)
- FLIR Thermal IR Imaging Software
- AutoCAD 2D