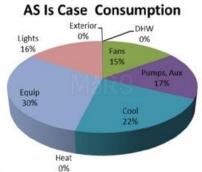

## ENERGY AUDITS identify losses and reduce your

#### Electricity bill upto 50%\*

#### From Past 750+ Audits

- Avg. Energy saved for Industrial client: 38%
- Avg. Energy saved for Commercial Client: 24%
- Avg. Energy Saved for Residential Client: 13%

**Minimum 10% Savings Commitment!** 