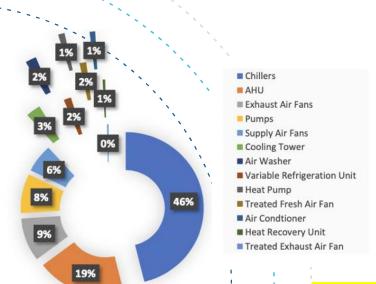

## SAFETY & RISK MANAGEMENT AUDITS

ENERGY AUDIT ELECTRICAL AUDIT

FIRE AUDIT WATER AUDIT HSE AUDIT STRUCTURAL AUDIT

VIRTUAL AUDITS

LIGHTNING PROTECTION AUDIT

SUSTAINABLE AUDIT WORKPLACE SAFETY AUDIT INDUSTRIAL HYGIENE AUDIT HVAC & PLUMBING AUDIT