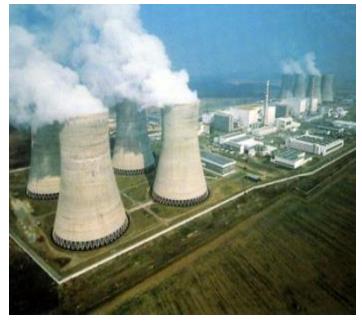

## RECENT ACHIEVEMENT

- AUDITED 3 THERMAL POWER PLANTS
- 1200 ACRES / 950 ACRES / 1000 ACRES